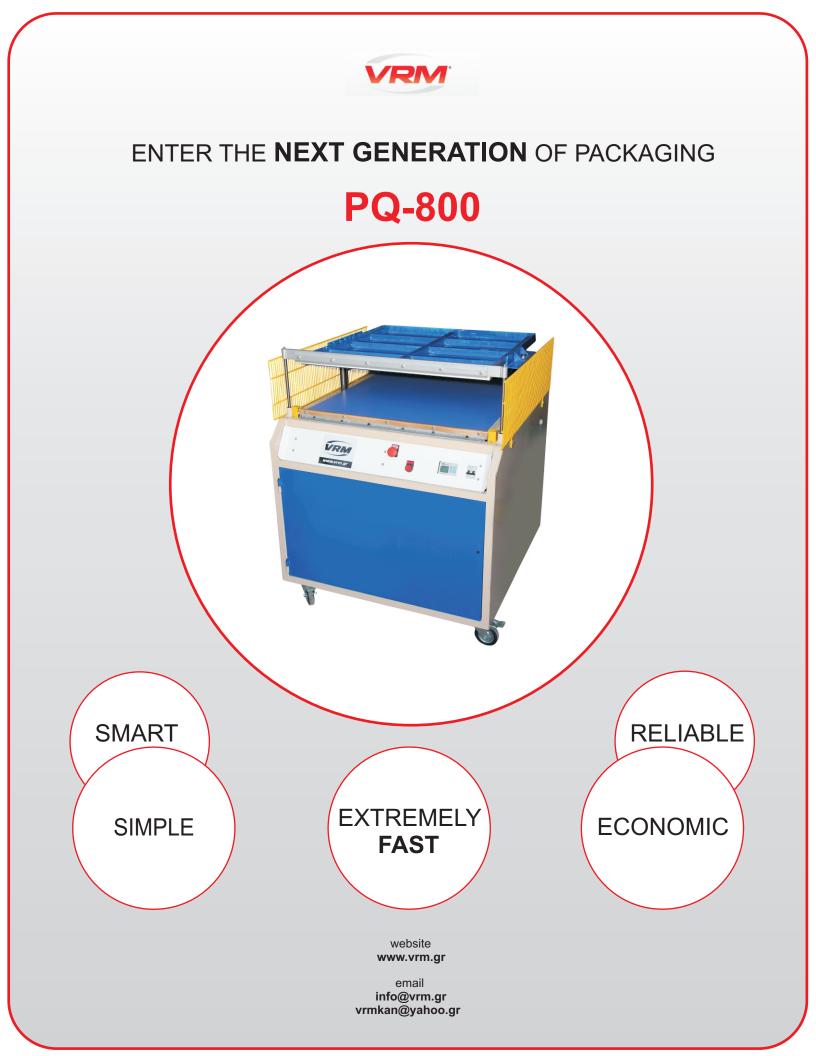

## **TECHNICAL SPECIFICATIONS**

| Welding unit                                                          | 1000 VA                          |
|-----------------------------------------------------------------------|----------------------------------|
| Length of welding                                                     | 825 mm                           |
| Materials for welding                                                 | PP,PO,PE,PA,OPP,CPE,PPE,PVC etc. |
| Working area                                                          | 800 x 800 mm                     |
| Stroke                                                                |                                  |
| Air pressure                                                          | 0.3 - 0.8 MPa                    |
| Air consumption                                                       | 3 It / stroke                    |
| Production rate                                                       | 8 - 12 pcs / min                 |
| Adjustable welding time                                               |                                  |
| Adjustable weld cooling time                                          |                                  |
| Controlled operation cycle by PLC unit                                |                                  |
| CE                                                                    |                                  |
| Dimensions                                                            | 960 x 960 x 950 mm               |
| Weight                                                                | 130 kg                           |
| Minimum required area for installation of the machine: 1.5 x 2 meters |                                  |

website www.vrm.gr

email info@vrm.gr vrmkan@yahoo.gr